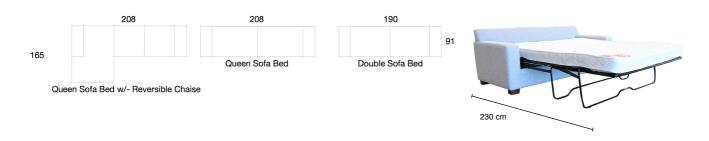

#### **ADDITIONAL FEATURES**

Genuine Leggett & Platt 2700 series mechanism

Premium Mattress 5.5" mattress made up 4" innerspring with 1.5" latex/memory foam top and knitted damask cover.

Mattress DimensionsQueen SizeW 152cm x D 182cm x H 14cm (approx.)Double SizeW 132cm x D 182cm x H 14cm (approx.)