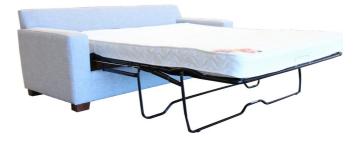

#### **ADDITIONAL FEATURES**

Genuine Leggett & Platt 2700 series mechanism

Premium Mattress 5.5" mattress made up 4" innerspring with 1.5" latex/memory foam top and knitted damask cover.

Mattress DimensionsQueen SizeW 152cm x D 182cm x H 14cm (approx.)Double SizeW 132cm x D 182cm x H 14cm (approx.)

Seat Foam Dunlop Opulence 35-110 Seat Foam (10 Year Warranty)

Fibre Filled 3 channel back cushion inserts

Fully Reversible seat and back cushions

Detailed Top Stitching to arms, seats and back cushions

Solid Pine timber legs