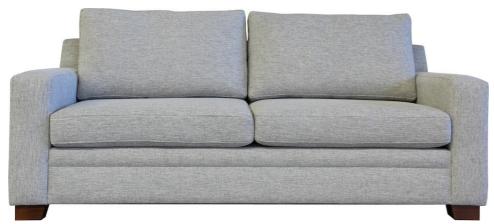

excellent value for money sofa bed.

#### **ADDITIONAL FEATURES**

Genuine Leggett & Platt 2700 series mechanism

Premium Mattress 5.5" mattress made up 4" innerspring with 1.5" latex/memory foam top and knitted damask cover.

Mattress DimensionsQueen SizeW 152cm x D 182cm x H 14cm (approx.)Double SizeW 132cm x D 182cm x H 14cm (approx.)

Seat Foam Dunlop Opulence 35-110 Seat Foam (10 Year Warranty)

Fibre Filled 3 channel back cushion inserts

Fully Reversible seat and back cushions

Detailed Top Stitching to arms, seats and back cushions

Solid Pine timber legs

**Exclusive To Harvey Norman** 

Sofa Bed Proudly Manufactured In Australia (Mechanism and Mattress manufactured in China)

3 Year Warranty on sofa bed mechanism and mattress







# LUCA SOFA BED

### **BY MATARO FURNITURE**